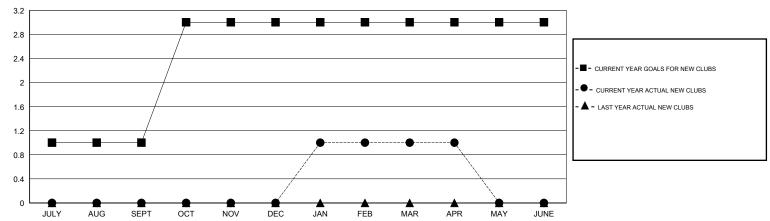

### GOALS AND ACTUAL NEW CLUBS CUMULATIVE

## LOCATION ALBERTA

GMT CA 1

| Clubs                 |                  |                     |                            |                             | Members               |                    |                            |                              |                             |
|-----------------------|------------------|---------------------|----------------------------|-----------------------------|-----------------------|--------------------|----------------------------|------------------------------|-----------------------------|
| RESULTS FOR 2013-2014 |                  |                     |                            |                             | RESULTS FOR 2013-2014 |                    |                            |                              |                             |
| QUARTER               | NEW CLUB<br>GOAL | ACTUAL NEW<br>CLUBS | ACTUAL<br>DROPPED<br>CLUBS | ACTUAL NET<br>GAIN/<br>LOSS | QUARTER               | NEW MEMBER<br>GOAL | ACTUAL TOTAL MEMBERS ADDED | ACTUAL<br>DROPPED<br>MEMBERS | ACTUAL NET<br>GAIN/<br>LOSS |
| JULY/AUG/SEPT         | 1                | 0                   | 1                          | -1                          | JULY/AUG/SEPT         | 26                 | 15                         | 26                           | -11                         |
| OCT/NOV/DEC           | 2                | 0                   | 0                          | 0                           | OCT/NOV/DEC           | 66                 | 23                         | 24                           | -1                          |
| JAN/FEB/MAR           | 0                | 1                   | 1                          | 0                           | JAN/FEB/MAR           | 16                 | 46                         | 51                           | -5                          |
| APR/MAY/JUNE          | 0                | 0                   | 0                          | 0                           | APR/MAY/JUNE          | 4                  | 8                          | 12                           | -4                          |