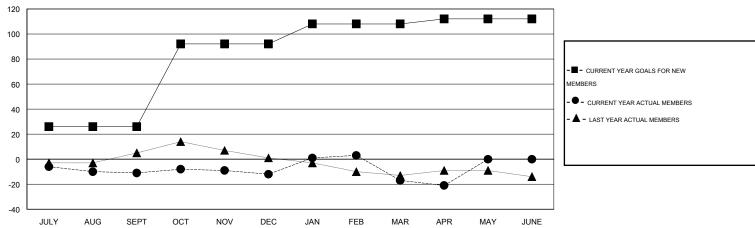

#### GOALS AND ACTUAL MEMBERS CUMULATIVE

| DROPPED CLUBS: 2  DROPPED MEMBERS |                | 28 CLUBS OF 54 ADDED 1 OR MORE<br>NEW MEMBERS | GENDER DISTRIBUTION  MALE 866 (75.44%)  FEMALE 282 (24.56%) |           |
|-----------------------------------|----------------|-----------------------------------------------|-------------------------------------------------------------|-----------|
| DECEASED CLUB CANCELLED OTHER     | 18<br>10<br>85 | CLICK HERE FOR HEALTH ASSESSMENT DATA         | FAMILY UNIT MEMBERS HEAD OF HOUSEHOLD                       | 159<br>79 |
| TOTAL                             | 113            |                                               | NON-HEAD OF HOUSEHOLD                                       | 80        |

## LOCATION ALBERTA

GMT CA 1

| Clubs                 |                  |                     |                            |                             | Members               |                    |                            |                              |                             |
|-----------------------|------------------|---------------------|----------------------------|-----------------------------|-----------------------|--------------------|----------------------------|------------------------------|-----------------------------|
| RESULTS FOR 2013-2014 |                  |                     |                            |                             | RESULTS FOR 2013-2014 |                    |                            |                              |                             |
| QUARTER               | NEW CLUB<br>GOAL | ACTUAL NEW<br>CLUBS | ACTUAL<br>DROPPED<br>CLUBS | ACTUAL NET<br>GAIN/<br>LOSS | QUARTER               | NEW MEMBER<br>GOAL | ACTUAL TOTAL MEMBERS ADDED | ACTUAL<br>DROPPED<br>MEMBERS | ACTUAL NET<br>GAIN/<br>LOSS |
| JULY/AUG/SEPT         | 1                | 0                   | 1                          | -1                          | JULY/AUG/SEPT         | 26                 | 15                         | 26                           | -11                         |
| OCT/NOV/DEC           | 2                | 0                   | 0                          | 0                           | OCT/NOV/DEC           | 66                 | 23                         | 24                           | -1                          |
| JAN/FEB/MAR           | 0                | 1                   | 1                          | 0                           | JAN/FEB/MAR           | 16                 | 46                         | 51                           | -5                          |
| APR/MAY/JUNE          | 0                | 0                   | 0                          | 0                           | APR/MAY/JUNE          | 4                  | 8                          | 12                           | -4                          |